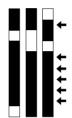

As a start: the lefthand column (2 6) can only be coloured in three ways:

Whichever is correct, the squares next to the arrows must be coloured in, so we have one square of the 2 and five of the 6. This filling can be repeated in Column ten.