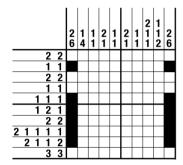

As a start: the lefthand column (2 6) can only be coloured in three ways:

Whichever is correct, the squares next to the arrows must be coloured in, so we have one square of the 2 and five of the 6. This filling can be repeated in Column ten.

Now look at the second row across (1 1). Both these single blocks have been coloured in so we know the rest of the line must be empty. Put a small X in each cell known to be empty. Next, have a look at column four (2 1). The top block is of two squares but the second square down is known to be empty. So the square above it must also be empty. Another X can be entered. Row seven starts with a block of two and the first has been filled, so fill in the second one and put a X next to it. Do the same at the other end of that row. Now fill the rest of that row with X's.

|                                                                                                | 2<br>6 | 1<br>4 | 1 | 2 | 1 | 2 | 1 | 2<br>1<br>1 | 1<br>1<br>2 | 2 |
|------------------------------------------------------------------------------------------------|--------|--------|---|---|---|---|---|-------------|-------------|---|
| 2 2                                                                                            |        |        |   | Х |   |   |   |             |             |   |
|                                                                                                |        | Χ      | Х | Х | Х | Х | Χ | Χ           | Χ           |   |
| 1 1 2 2                                                                                        |        |        |   |   |   |   |   |             |             |   |
| 11                                                                                             |        |        |   |   |   |   |   |             |             |   |
| 111                                                                                            |        |        |   |   |   |   |   |             |             |   |
| 1 2 1                                                                                          |        |        |   |   |   |   |   |             |             |   |
| 2 2                                                                                            |        |        | Х | Х | Χ | Х | Χ | Χ           |             |   |
|                                                                                                |        |        |   |   |   |   |   |             |             |   |
| $\begin{array}{r} 2 & 1 & 1 & 1 & 1 \\ \hline & 2 & 1 & 1 & 2 \\ \hline & & 3 & 3 \end{array}$ |        |        |   |   |   |   |   |             |             |   |
| 2 1 1 2<br>3 3                                                                                 |        |        |   |   |   |   |   |             |             |   |

|         |   | 2<br>6 | 1<br>4 | 1 | 2 | 1 | 2 | 11 | 2<br>1<br>1 | 1<br>1<br>2 | 2<br>6 |
|---------|---|--------|--------|---|---|---|---|----|-------------|-------------|--------|
| 2       | 2 |        |        | Χ | Χ | Χ | Х | Χ  | Χ           |             |        |
| 1       | 1 |        | Х      | Х | Х | Х | Х | Χ  | Х           | Х           |        |
| 2       | 2 | Х      | Х      |   |   | Χ | Х |    |             | Х           | Х      |
| 1       | 1 | Х      | Х      | Х |   | Х | Х | Χ  |             | Х           | Х      |
| 1 1     | 1 |        | Х      | Х | Х | Х |   | Χ  | Х           | Х           |        |
| 1 2     | 1 |        | Х      | Х | Х |   |   | Χ  | Χ           | Х           |        |
| 2       | 2 |        |        | Х | Х | Х | Х | Х  | Х           |             |        |
| 2 1 1 1 | 1 |        |        | Χ |   | Χ |   | Χ  |             | Х           |        |
| 2 1 1   |   |        |        | Χ | Χ |   | Х |    | Х           |             |        |
| 3       | 3 |        |        |   | Χ | Χ | Х | Χ  |             |             |        |

Another X can be placed in row six column two and this means the block of four coloured squares in column two must occupy the bottom four squares in that column.

More X's and fills follow. Continue cross-referencing rows and columns and logically mark in the coloured and - just as vital - the empty squares until the picture is complete.